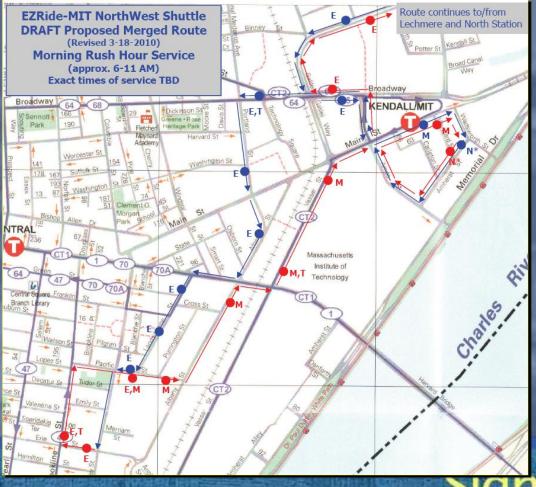

– Board of Trustees
  - Previous
    - "Decisions of the Board shall be made by majority vote, with the Residential Life Associate serving in an advisory capacity."
  - New
    - "Decisions of the Board shall be made by majority vote."

### Northwest Shuttle Update

- Proposal is currently on the table to merge the Northwest Shuttle with EZride.
- Savings to MIT: More than \$100,000 per year
- Merger has been approved by City of Cambridge, still to be approved by CRTMA
- Transition is expected for Fall 2010.

### Northwest Shuttle Update

- Service will be frequent –
- Scheduled stop in front of SP and service will be increased into evening hours.
- NextBus tracking will be included.
- Safe ride evening shuttles will not be affected.

### Northwest Shuttle Update Route Map – 6AM to 11AM



### Northwest Shuttle Update Route Map – 11AM to 3PM



## Northwest Shuttle Update

Route Map – 3PM to 8PM



### **Service Awards**

#### Service Award



### **Upcoming Events**

- SP Officer Summer Retreat
- June 19<sup>th</sup>
  - -8:00AM Meet in the Lobby
  - 8:00AM 5:00PM Fun-filled day of planning our year at SP.
  - -5:00PM Back at SP.
- Your attendance is required! RSVP on the SP website.

### **Upcoming Events**

- Sunday, June 13<sup>th</sup>: June Brunch
- Saturday, June 19th: SP Officer Retreat
- Sunday, June 20<sup>th</sup>: Mt. Monadock Hike
- Saturday, June 26th: Cultural Festival
- June-July 11<sup>th</sup>: World Cup Viewing
- Friday, July 10<sup>th</sup>: SP Summer Party
- Saturday, July 11<sup>th</sup>: World Cup Final
- Saturday, July 17<sup>th</sup>: Camping Trip