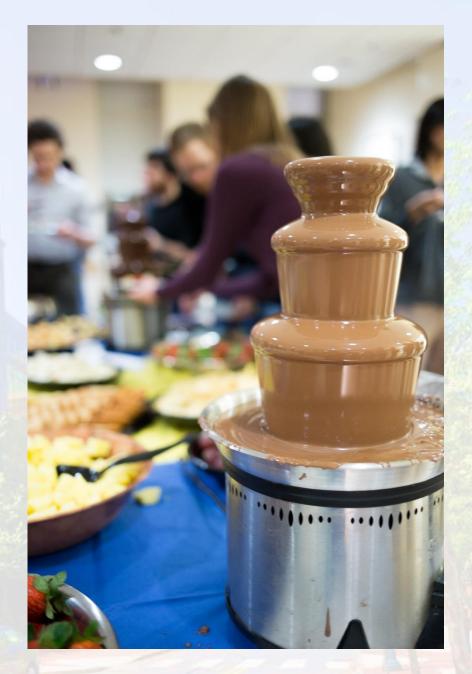

## Sunday, every month@ 12pm Sidney Pacific, Mark Multipurpose Room

It's a new semester - and that means February Brunch! Come eat good food with friends. Bring your own plate to help keep SP green.

Want to help? Prep starts at 8am in the MP Kitchen - come by any time.