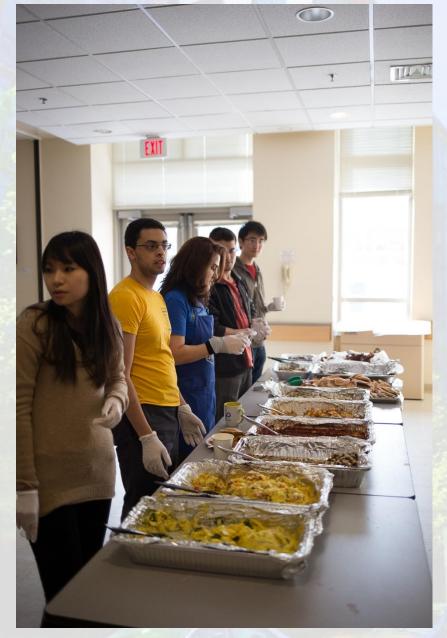

## Sunday, every month@ 12pm Sidney Pacific, Mark Multipurpose Room

It's a new semester - and that means February Brunch! Come eat good food with friends. Bring your own plate to help keep SP green.

Want to help? Prep starts at 8am in the MP Kitchen - come by any time.