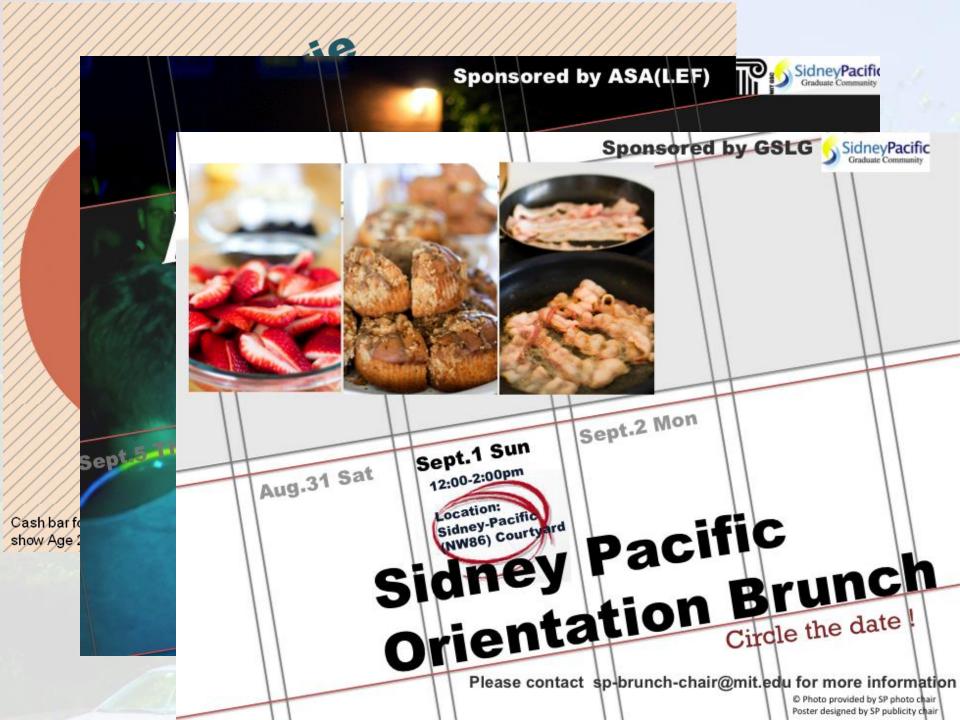

## Sunday, every month@ 12pm Sidney Pacific, Mark Multipurpose Room

It's a new semester - and that means February Brunch! Come eat good food with friends. Bring your own plate to help keep SP green.

Want to help? Prep starts at 8am in the MP Kitchen - come by any time.