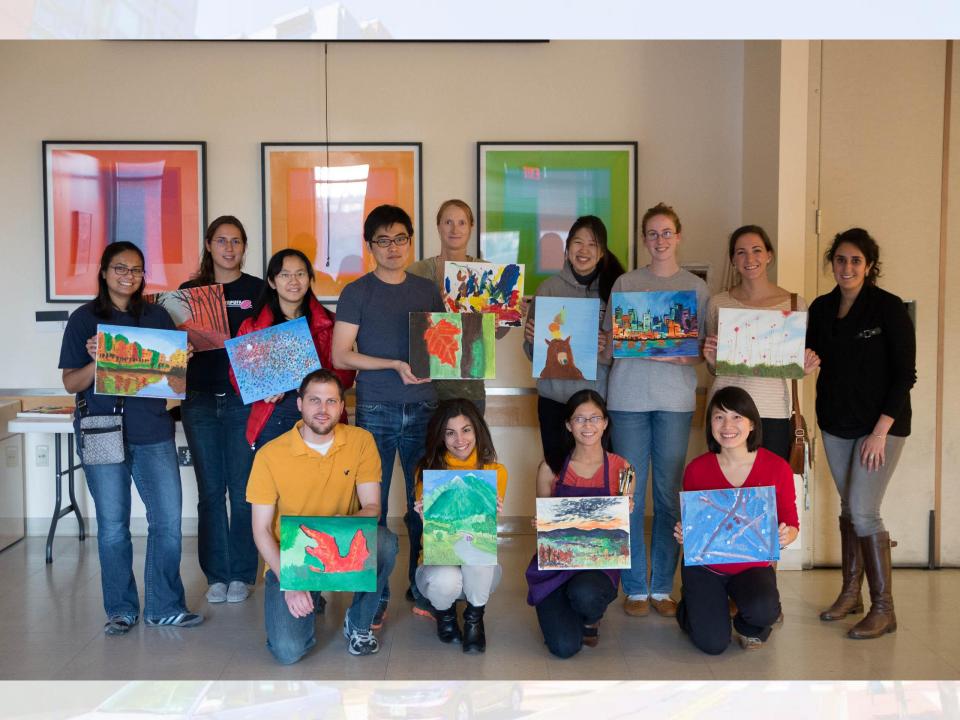

# Learn to Paint!

SUNDAY NOV. 24

1:30 – 3:00 PM

SP MULTIPURPOSE ROOM

RSVP info: s-p.mit.edu

Taught by art instructor from the MIT Student Arts Association