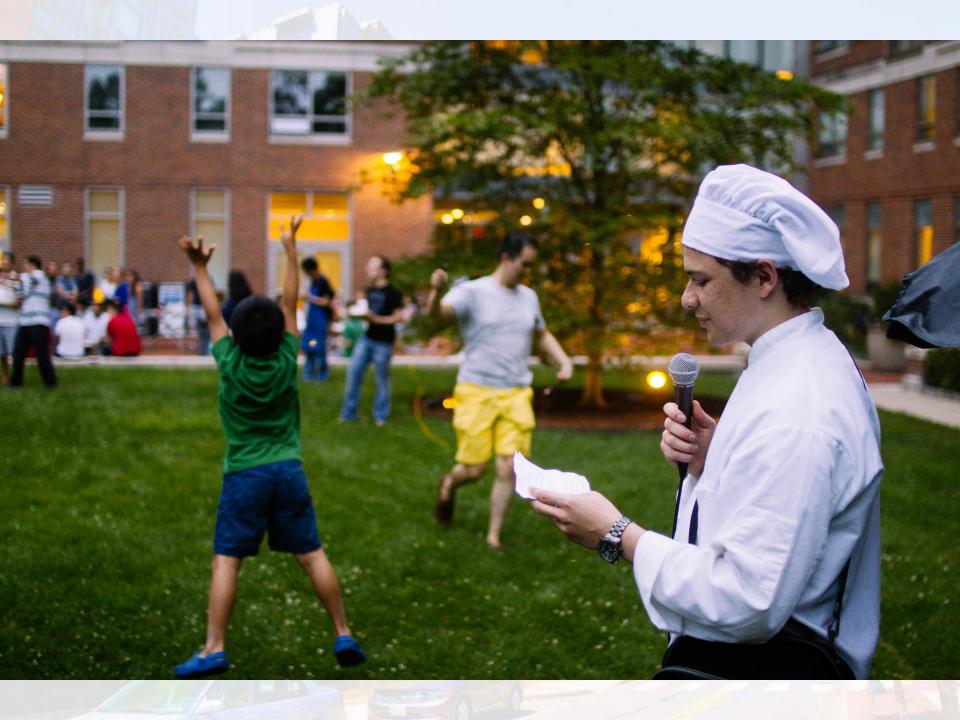

## Sunday, every month@ 12pm Sidney Pacific, Mark Multipurpose Room

It's a new semester - and that means February Brunch! Come eat good food with friends. Bring your own plate to help keep SP green.

Want to help? Prep starts at 8am in the MP Kitchen - come by any time.