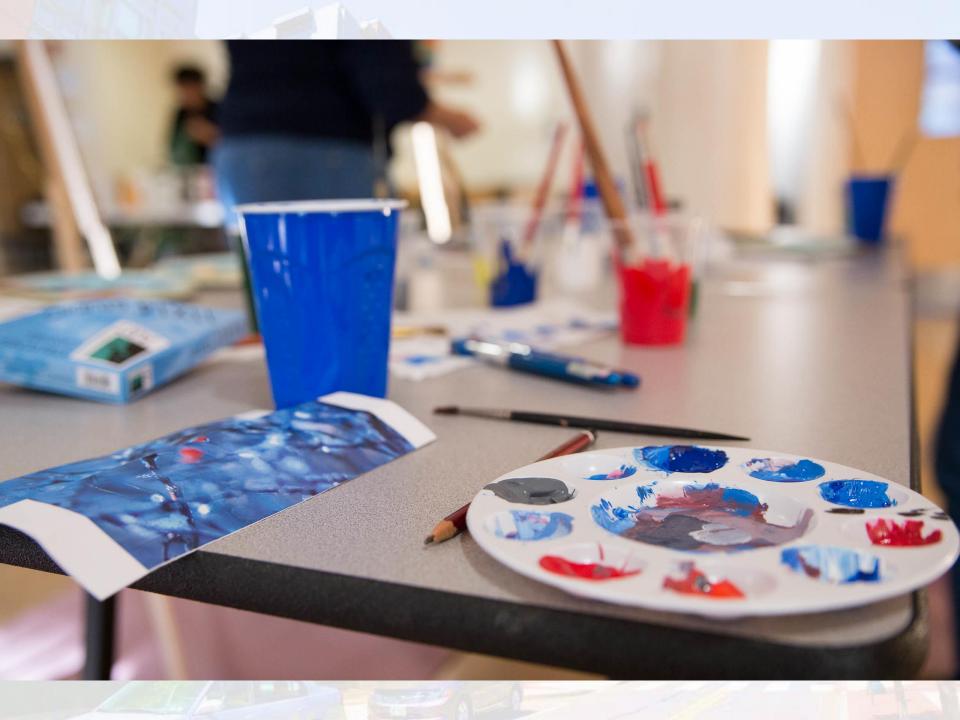

# Learn to Paint!

SUNDAY NOV. 24

1:30 – 3:00 PM

SP MULTIPURPOSE ROOM

RSVP info: s-p.mit.edu

Taught by art instructor from the MIT Student Arts Association