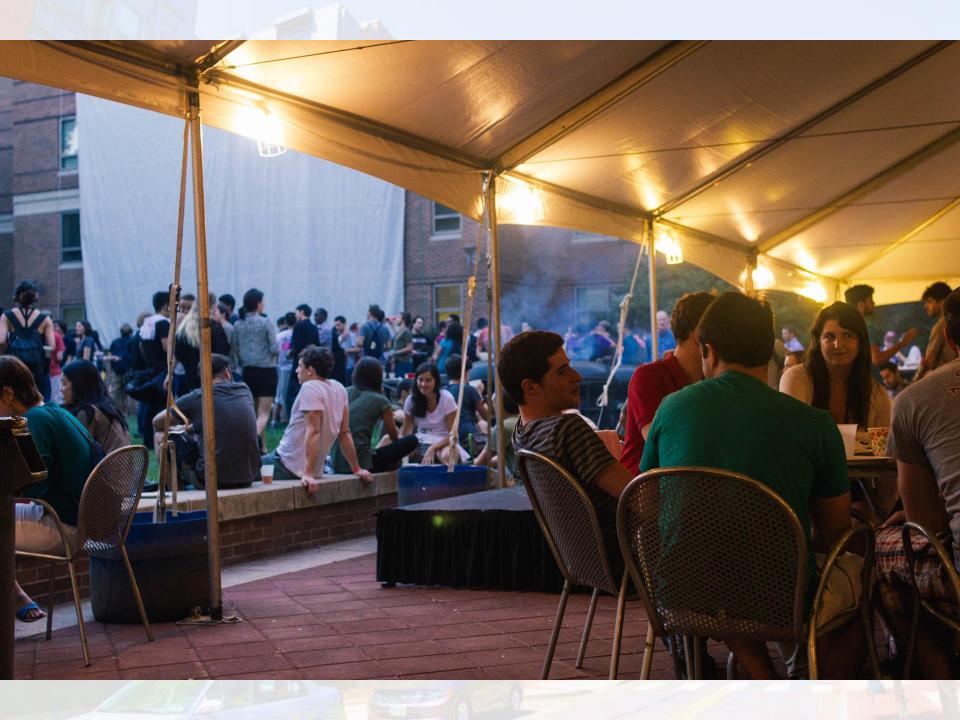

## Sunday, every month@ 12pm Sidney Pacific, Mark Multipurpose Room

It's a new semester - and that means February Brunch! Come eat good food with friends. Bring your own plate to help keep SP green.

Want to help? Prep starts at 8am in the MP Kitchen - come by any time.