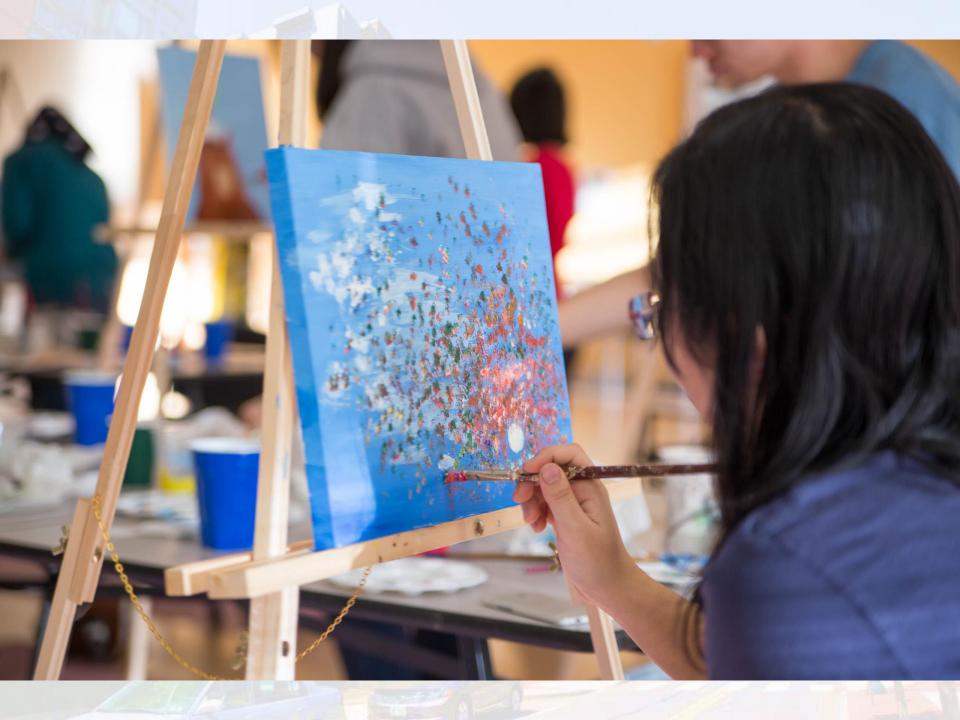

# Learn to Paint!

SUNDAY NOV. 24

1:30 – 3:00 PM

SP MULTIPURPOSE ROOM

RSVP info: s-p.mit.edu

Taught by art instructor from the MIT Student Arts Association