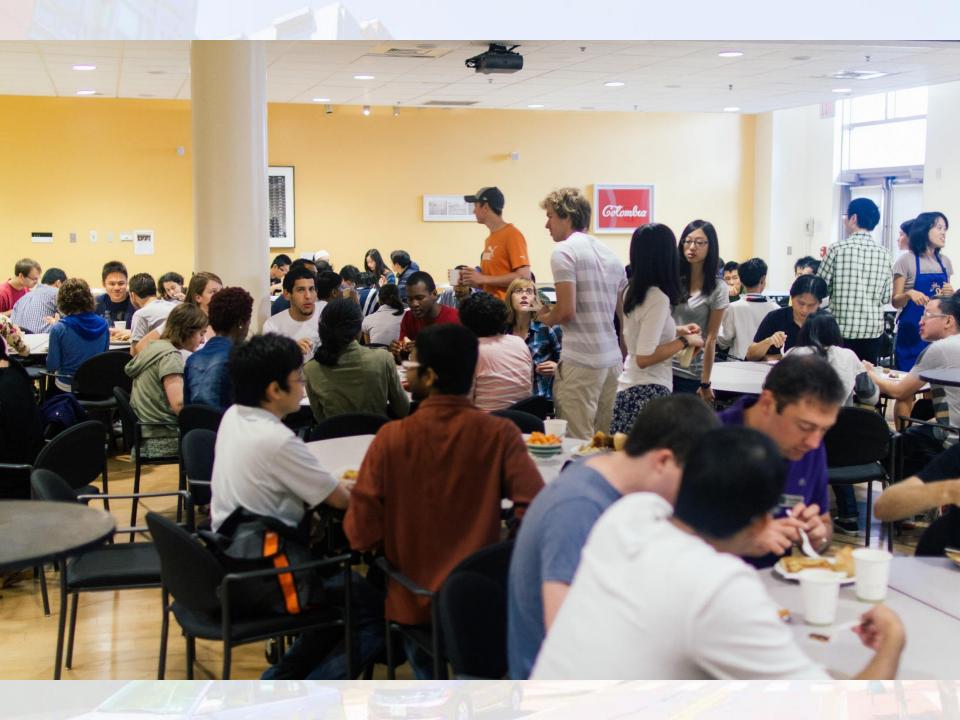

## Sunday, every month@ 12pm Sidney Pacific, Mark Multipurpose Room

It's a new semester - and that means February Brunch! Come eat good food with friends. Bring your own plate to help keep SP green.

Want to help? Prep starts at 8am in the MP Kitchen - come by any time.