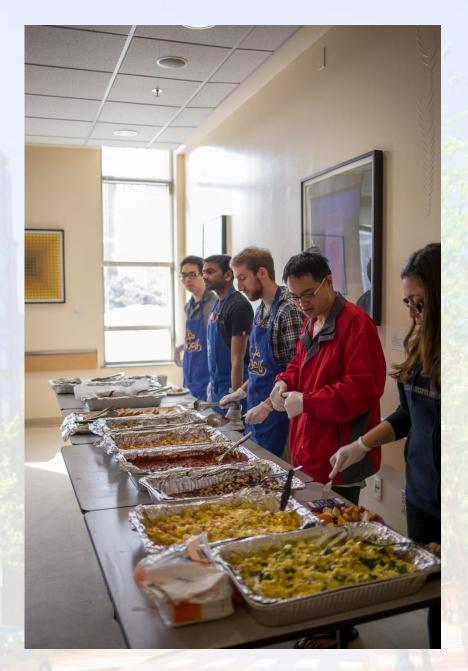

## Sunday, every month@ 12pm Sidney Pacific, Mark Multipurpose Room

It's a new semester - and that means February Brunch! Come eat good food with friends. Bring your own plate to help keep SP green.

Want to help? Prep starts at 8am in the MP Kitchen - come by any time.