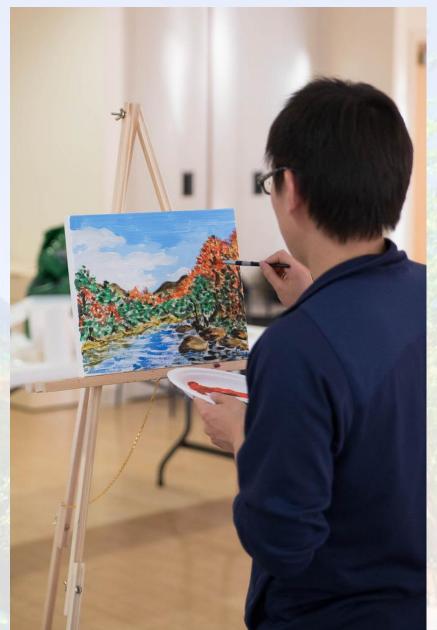

# Learn to Paint!

SUNDAY NOV. 24

1:30 – 3:00 PM

SP MULTIPURPOSE ROOM

RSVP info: s-p.mit.edu

Taught by art instructor from the MIT Student Arts Association