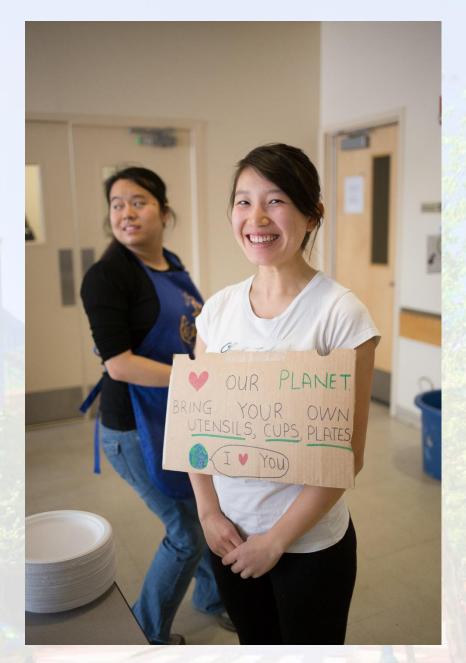

## Sunday, every month@ 12pm Sidney Pacific, Mark Multipurpose Room

It's a new semester - and that means February Brunch! Come eat good food with friends. Bring your own plate to help keep SP green.

Want to help? Prep starts at 8am in the MP Kitchen - come by any time.